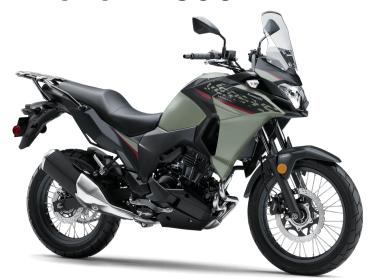

## VERSYS®-X 300

MSRP NON-ABS **\$5,899** 

MSRP ABS **\$6,199** 

PEARL MATTE SAGE GREEN/METALLIC MATTE CARBON GRAY