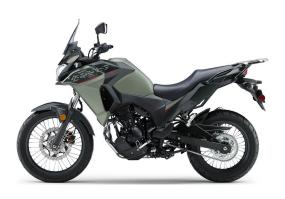

## VERSYS®-X 300

MSRP NON-ABS **\$5,899** 

MSRP ABS **\$6,199** 

PEARL MATTE SAGE GREEN/METALLIC MATTE CARBON GRAY